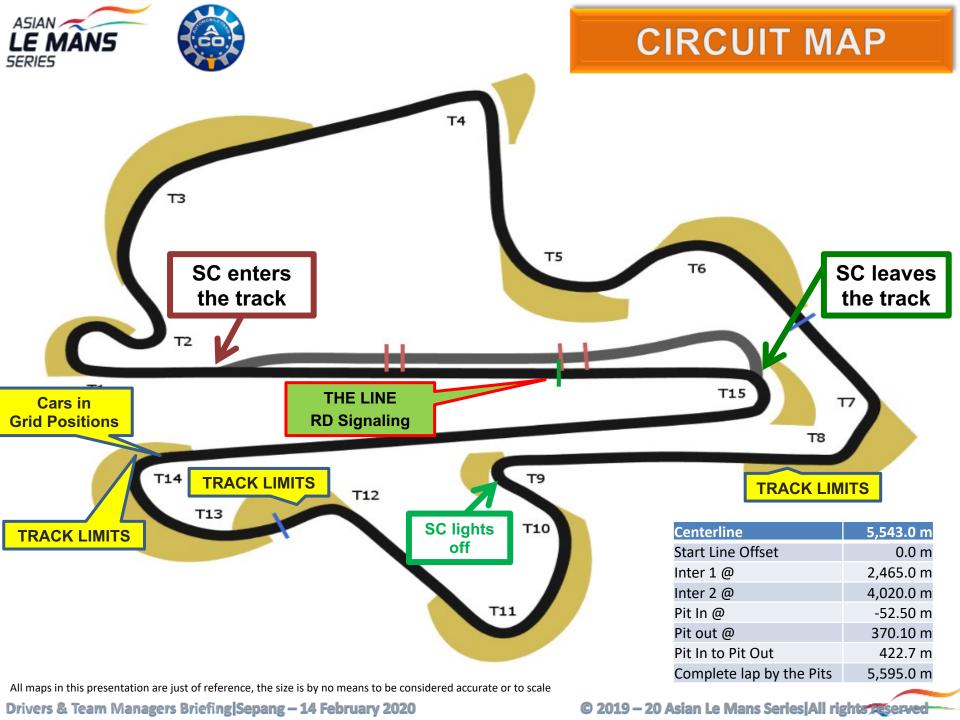

DRIVERS & TEAM MANAGER BRIEFING

Sepang, 14 February 2020







## PIT ENTRY ROAD







## PIT IN LOOP







## PIT LANE AREAS







## PIT OUT







## PIT OUT LOOP







## PIT EXIT ROAD







## **SAFETY CAR LINE 2**







## MARSHAL POST







## TRACK OPENING







## TRACK LIMITS – EXIT OF T8







## TRACK LIMITS – EXIT OF T12







### TRACK LIMITS – EXIT OF T14







## **BENDERA KUNING**







## **GRID FORMATION**

Remember to leave the gap vacant if a car cannot start from the grid







## THE LINE







## START PROCEDURE







## **FULL COURSE YELLOW**





## KEEP THE SAME GAP TO THE CAR IN FRONT AND BEHIND





## SAFETY CAR



At the start of the SC procedure, the leader should slow to SC speed



Pit entry will be closed for first 3 laps





## PREPARE FOR THE PASS AROUND

## Leader of the class







## **PAS