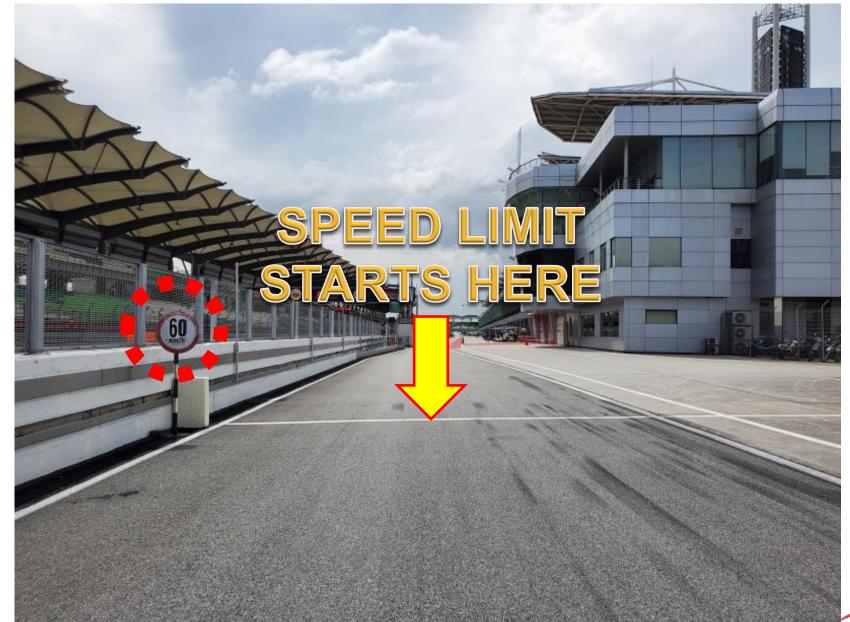

DRIVERS & TEAM MANAGER BRIEFING

Sepang, 14 February 2020







## PIT ENTRY ROAD







## PIT IN LOOP







## PIT LANE AREAS







## PIT OUT







## PIT OUT LOOP







## PIT EXIT ROAD







## **SAFETY CAR LINE 2**







## MARSHAL POST







## TRACK OPENING







## TRACK LIMITS – EXIT OF T8







## TRACK LIMITS – EXIT OF T12







### TRACK LIMITS – EXIT OF T14







## **BENDERA KUNING**







## **GRID FORMATION**

Remember to leave the gap vacant if a car cannot start from the grid







## THE LINE







## START PROCEDURE







## **FULL COURSE YELLOW**





## KEEP THE SAME GAP TO THE CAR IN FRONT AND BEHIND





## SAFETY CAR



At the start of the SC procedure, the leader should slow to SC speed



Pit entry will be closed for first 3 laps





## PREPARE FOR THE PASS AROUND

## Leader of the class







## **PASS AROUND**

## START THE PASS AROUND