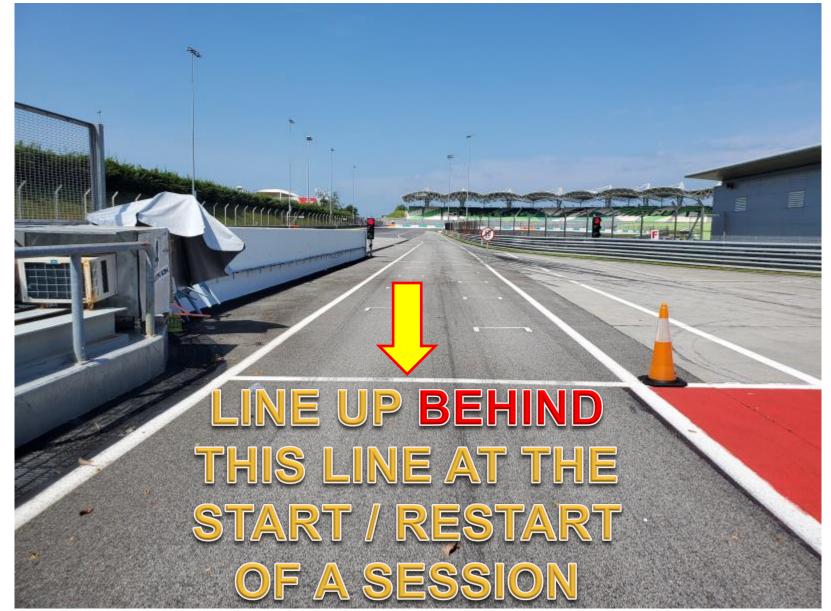

DRIVERS & TEAM MANAGER BRIEFING

Sepang, 14 February 2020







## PIT ENTRY ROAD







## PIT IN LOOP







## PIT LANE AREAS







## PIT OUT







## PIT OUT LOOP







## PIT EXIT ROAD







## **SAFETY CAR LINE 2**







## MARSHAL POST







## TRACK OPENING







## TRACK LIMITS – EXIT OF T8







## TRACK LIMITS – EXIT OF T12







### TRACK LIMITS – EXIT OF T14







## **BENDERA KUNING**







## **GRID FORMATION**

Remember to leave the gap vacant if a car cannot start from the grid







## THE LINE







## START PROCEDURE







## **FULL COURSE YELLOW**





## KEEP THE SAME GAP TO THE CAR IN FRONT AND BEHIND





## SAFETY CAR



At the start of the SC procedure, the leader should slow to SC speed



Pit entry will be closed for first 3 laps





## PREPARE FOR THE PASS AROUND

## Leader of the class







## **PASS AROUND**

## START THE PASS AROUND













LMP2

GT

LMP3





## PARC FERMÉ