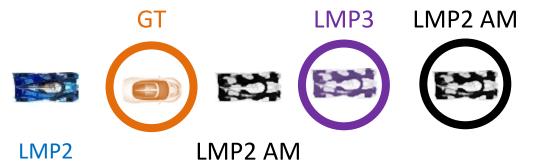

IN LOOP







## PIT LANE AREAS







## PIT OUT







## PIT OUT LOOP







## PIT EXIT ROAD







## **SAFETY CAR LINE 2**







## MARSHAL POST







## TRACK OPENING







## TRACK LIMITS – EXIT OF T8







## TRACK LIMITS – EXIT OF T12







### TRACK LIMITS – EXIT OF T14







## **BENDERA KUNING**







## **GRID FORMATION**

Remember to leave the gap vacant if a car cannot start from the grid







## THE LINE







## START PROCEDURE







## **FULL COURSE YELLOW**





## KEEP THE SAME GAP TO THE CAR IN FRONT AND BEHIND





## SAFETY CAR



At the start of the SC procedure, the leader should slow to SC speed



Pit entry will be closed for first 3 laps





## PREPARE FOR THE PASS AROUND

## Leader of the class







## **PASS AROUND**

## START THE PASS AROUND













LMP2

GT

LMP3





## PARC FERMÉ







## Any Questions?







## PIT LANE AREAS



## REMOVE ALL MARKINGS AFTER EVENT





## **WORKING LIMIT**



## END OF WORKING LIMIT

START
OF WORKING
LIMIT





## PIT OUT





# THANK YOU REMEMBER, OUR DOOR IS ALWAYS OPEN