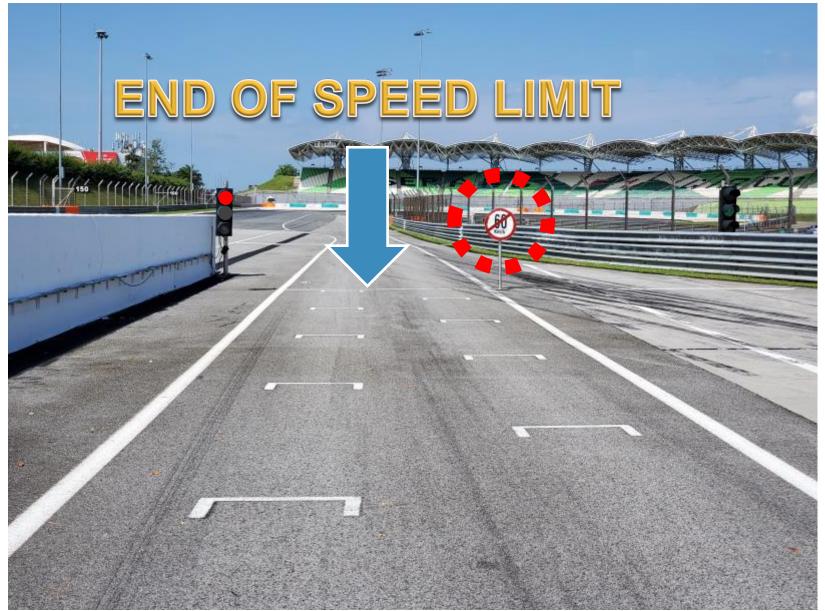

DRIVERS & TEAM MANAGER BRIEFING

Sepang, 14 February 2020







## PIT ENTRY ROAD







## PIT IN LOOP







## PIT LANE AREAS







## PIT OUT







## PIT OUT LOOP







## PIT EXIT ROAD







## **SAFETY CAR LINE 2**







## MARSHAL POST







## TRACK OPENING







## TRACK LIMITS – EXIT OF T8







## TRACK LIMITS – EXIT OF T12







### TRACK LIMITS – EXIT OF T14







## **BENDERA KUNING**







## **GRID FORMATION**

Remember to leave the gap vacant if a car cannot start from the grid







## THE LINE







## START PROCEDURE







## **FULL COURSE YELLOW**





## KEEP THE SAME GAP TO THE CAR IN FRONT AND BEHIND





## SAFETY CAR



At the start of the SC procedure, the leader should slow to SC speed



Pit entry will be closed for first 3 laps





## PREPARE FOR THE PASS AROUND

## Leader of the class







## **PASS AROUND**

## START THE PASS AROUND













LMP2

GT

LMP3





## PARC FERMÉ







## Any Questions?