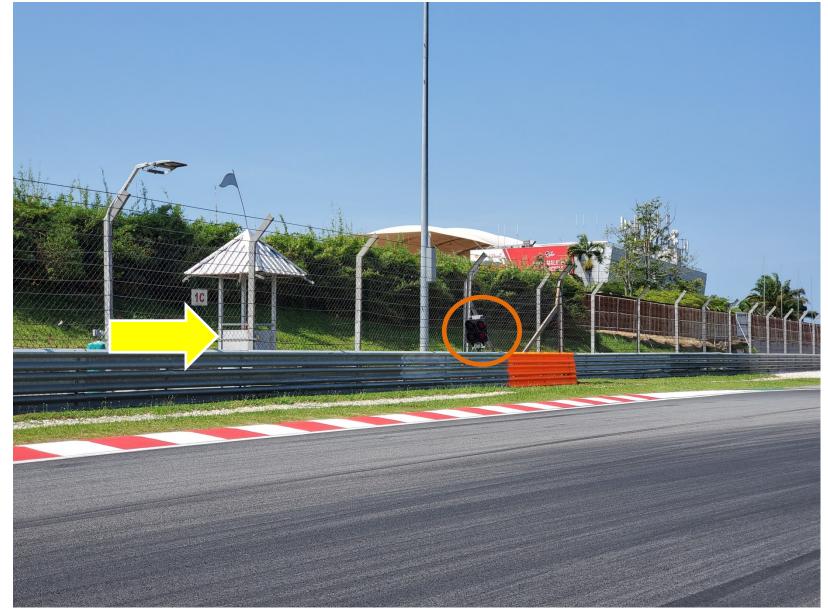

DRIVERS & TEAM MANAGER BRIEFING

Sepang, 14 February 2020







## PIT ENTRY ROAD







## PIT IN LOOP







## PIT LANE AREAS







## PIT OUT







## PIT OUT LOOP







## PIT EXIT ROAD







## **SAFETY CAR LINE 2**







## MARSHAL POST







## TRACK OPENING







## TRACK LIMITS – EXIT OF T8







## TRACK LIMITS – EXIT OF T12







### TRACK LIMITS – EXIT OF T14







## **BENDERA KUNING**







## **GRID FORMATION**

Remember to leave the gap vacant if a car cannot start from the grid







## THE LINE







## START PROCEDURE







## **FULL COURSE YELLOW**





## KEEP THE SAME GAP TO THE CAR IN FRONT AND BEHIND





## SAFETY CAR



At the start of the SC procedure, the leader should slow to SC speed



Pit entry will be closed for first 3 laps





## PREPARE FOR THE PASS AROUND

## Leader of the class







## **PASS AROUND**

## START THE PASS AROUND













LMP2

GT

LMP3





## PARC FERMÉ







## Any Questions?







## PIT LANE AREAS



## REMOVE ALL MARKINGS AFTER EVENT





## **WORKING LI