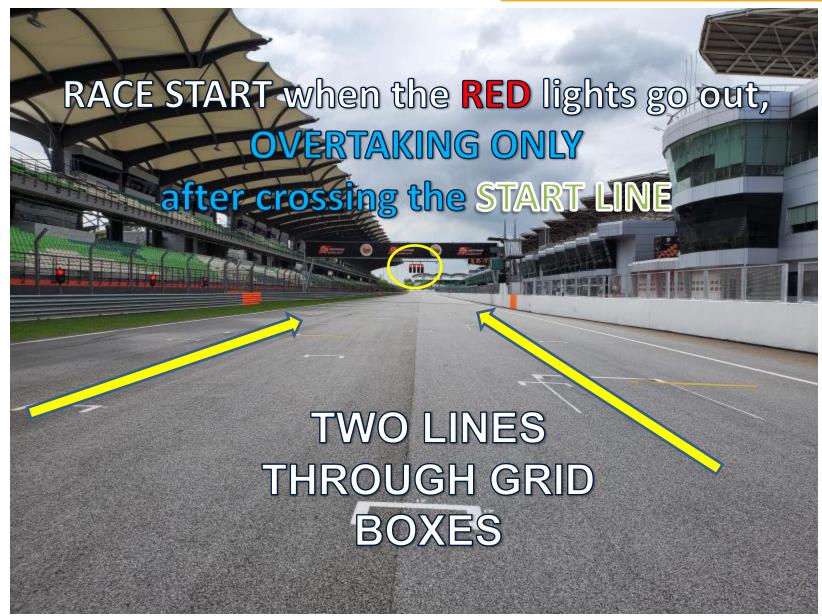

DRIVERS & TEAM MANAGER BRIEFING

Sepang, 14 February 2020







## PIT ENTRY ROAD







## PIT IN LOOP







## PIT LANE AREAS







## PIT OUT







## PIT OUT LOOP







## PIT EXIT ROAD







## **SAFETY CAR LINE 2**







## MARSHAL POST







## TRACK OPENING







## TRACK LIMITS – EXIT OF T8







## TRACK LIMITS – EXIT OF T12







### TRACK LIMITS – EXIT OF T14







## **BENDERA KUNING**







## **GRID FORMATION**

Remember to leave the gap vacant if a car cannot start from the grid







## THE LINE







## START PROCEDURE







## **FULL COURSE YELLOW**





## KEEP THE SAME GAP TO THE CAR IN FRONT AND BEHIND





## SAFETY CAR



At the start of the SC procedure, the leader should slow to SC speed



Pit entry will be closed for first 3 laps





## PREPARE FOR THE PASS AROUND

## Leader of the class







## **PASS AROUND**

## START THE PASS AROUND













LMP2

GT

LMP3





## PARC FERMÉ







## Any Questions?







## PIT LANE AREAS



## REMOVE ALL MARKINGS AFTER EVENT





## **WORKING LIMIT**



## END OF WORKING LIMIT

START
OF WORKING
LIMIT





## PIT OUT





# THANK YOU REMEMBER, OUR DOOR IS ALWAYS OPEN