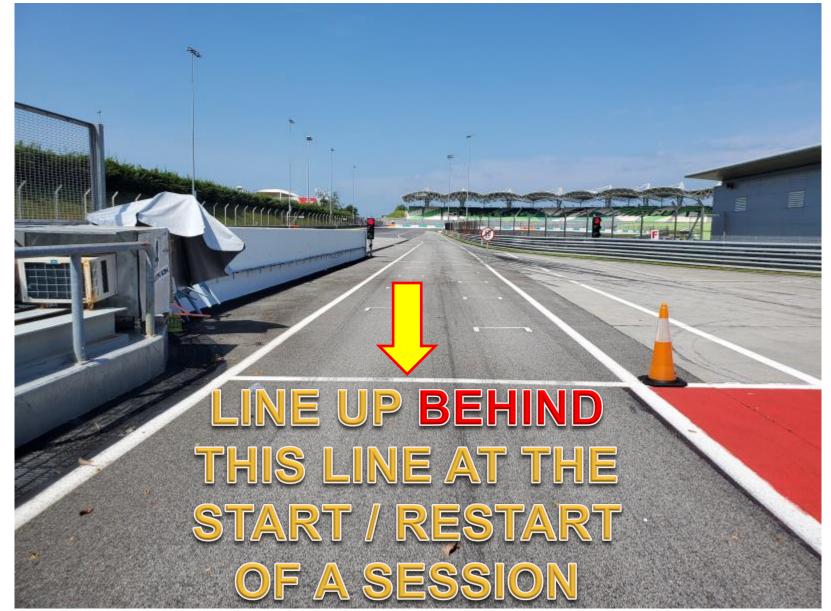

LIMITS – EXIT OF T12







### TRACK LIMITS – EXIT OF T14







## **BENDERA KUNING**







## **GRID FORMATION**

Remember to leave the gap vacant if a car cannot start from the grid







## THE LINE







## START PROCEDURE







## **FULL COURSE YELLOW**





## KEEP THE SAME GAP TO THE CAR IN FRONT AND BEHIND





## SAFETY CAR



At the start of the SC procedure, the leader should slow to SC speed



Pit entry will be closed for first 3 laps





## PREPARE FOR THE PASS AROUND

## Leader of the class







## **PASS AROUND**

## START THE PASS AROUND













LMP2

GT

LMP3





## PARC FERMÉ







## Any Questions?







## PIT LANE AREAS



## REMOVE ALL MARKINGS AFTER EVENT





## **WORKING LIMIT**



## END OF WORKING LIMIT

START
OF WORKING
LIMIT





## PIT OUT





# THANK YOU REMEMBER, OUR DOOR IS ALWAYS OPEN