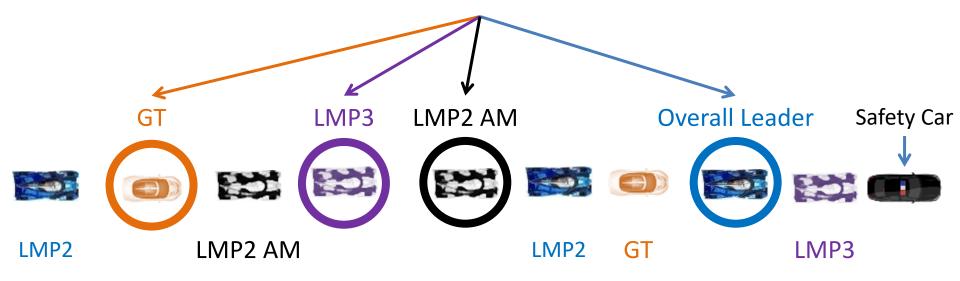

## PREPARE FOR THE PASS AROUND

## Leader of the class

## **PASS AROUND**

## START THE PASS AROUND

LMP2

GT

LMP3