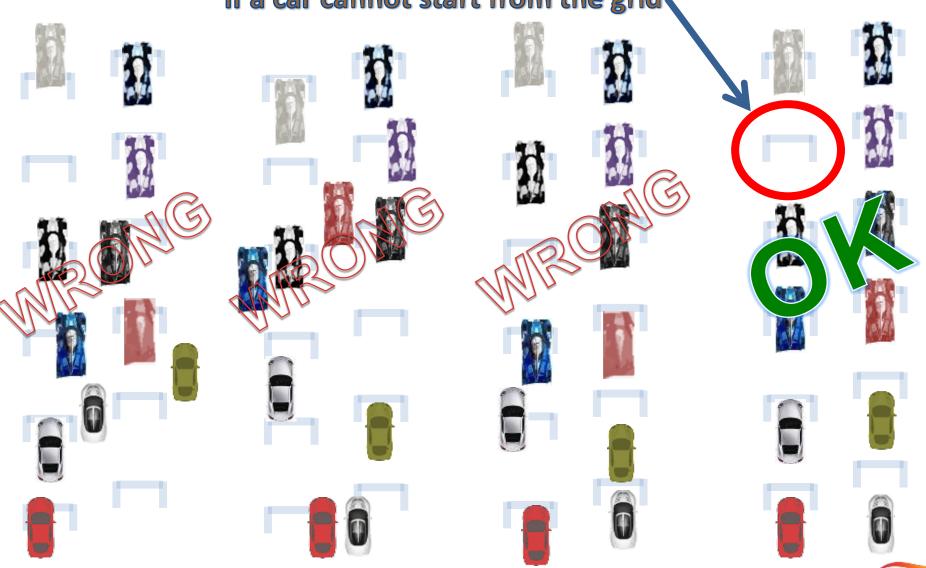

## **GRID FORMATION**

Remember to leave the gap vacant if a car cannot start from the grid