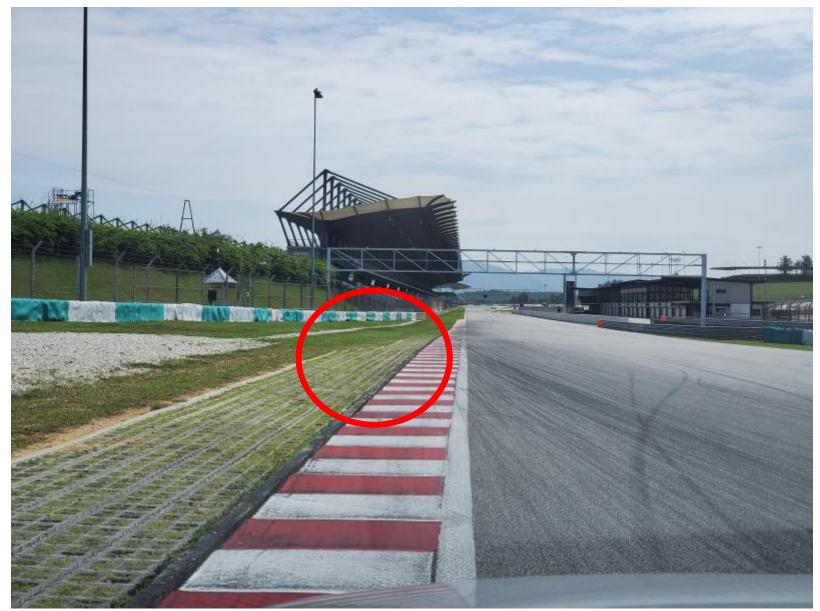

DRIVERS & TEAM MANAGER BRIEFING

Sepang, 14 February 2020







## PIT ENTRY ROAD







## PIT IN LOOP







## PIT LANE AREAS







## PIT OUT







## PIT OUT LOOP







## PIT EXIT ROAD







## **SAFETY CAR LINE 2**







## MARSHAL POST







## TRACK OPENING







## TRACK LIMITS – EXIT OF T8







## TRACK LIMITS – EXIT OF T12







### TRACK LIMITS – EXIT OF T14







## **BENDERA KUNING**







## **GRID FORMATION**

Remember to leave the gap vacant if a car cannot start from the grid







## THE LINE







## START PROCEDURE







## **FULL COURSE YELLOW**





## KEEP THE SAME GAP TO THE CAR IN FRONT AND BEHIND





## SAFETY CAR



At the start of the SC procedure, the leader should slow to SC speed



Pit entry will be closed for first 3 laps





## PREPARE FOR THE PASS AROUND

## Leader of the class







## **PASS AROUND**

## START THE PASS AROUND













LMP2

GT

LMP3





## PARC FERMÉ







## Any Questions?







## PIT LANE AREAS



## REMOVE ALL MARKINGS AFTER EVENT





## **WORKING LIMIT**



## END OF WORKING LIMIT

START
OF WORKING
LIMIT





## PIT OUT





# THANK YOU REMEMBER, OUR DOOR IS ALWAYS OPEN