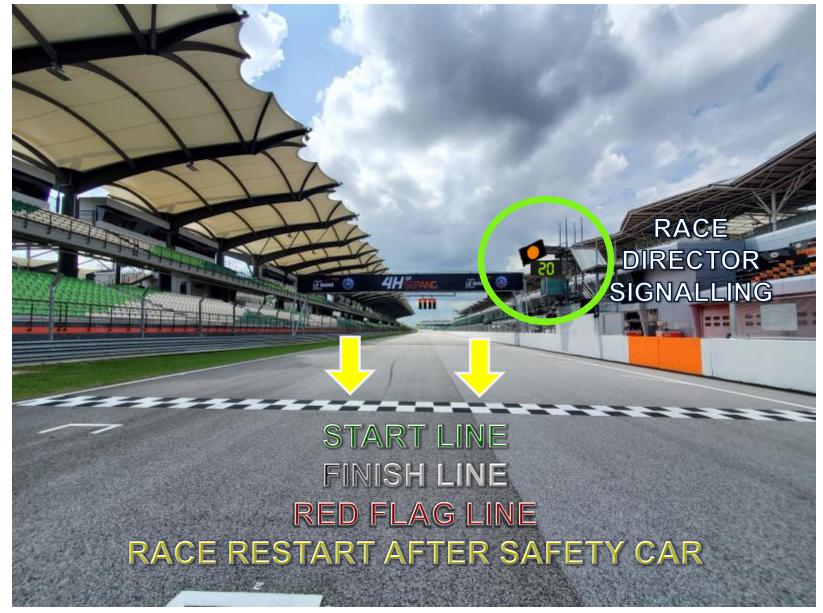

DRIVERS & TEAM MANAGER BRIEFING

Sepang, 14 February 2020







## PIT ENTRY ROAD







## PIT IN LOOP







## PIT LANE AREAS







## PIT OUT







## PIT OUT LOOP







## PIT EXIT ROAD







## **SAFETY CAR LINE 2**







## MARSHAL POST







## TRACK OPENING







## TRACK LIMITS – EXIT OF T8







## TRACK LIMITS – EXIT OF T12







### TRACK LIMITS – EXIT OF T14







## **BENDERA KUNING**







## **GRID FORMATION**

Remember to leave the gap vacant if a car cannot start from the grid







## THE LINE







## START PROCEDURE







## **FULL COURSE YELLOW**





## KEEP THE SAME GAP TO THE CAR IN FRONT AND BEHIND





## SAFETY CAR



At the start of the SC procedure, the leader should slow to SC speed



Pit entry will be closed for first 3 laps





## PREPARE FOR THE PASS AROUND

## Leader of the class







## **PASS AROUND**

## START THE PASS AROUND













LMP2

GT

LMP3





## PARC FERMÉ







## Any Questions?







## PIT LANE AREAS



## REMOVE ALL MARKINGS AFTER EVENT





## **WORKING LIMIT**



## END OF WORKING LIMIT

START
OF WORKING
LIMIT





## PIT OUT





# THANK YOU REMEMBER, OUR DOOR IS ALWAYS OPEN