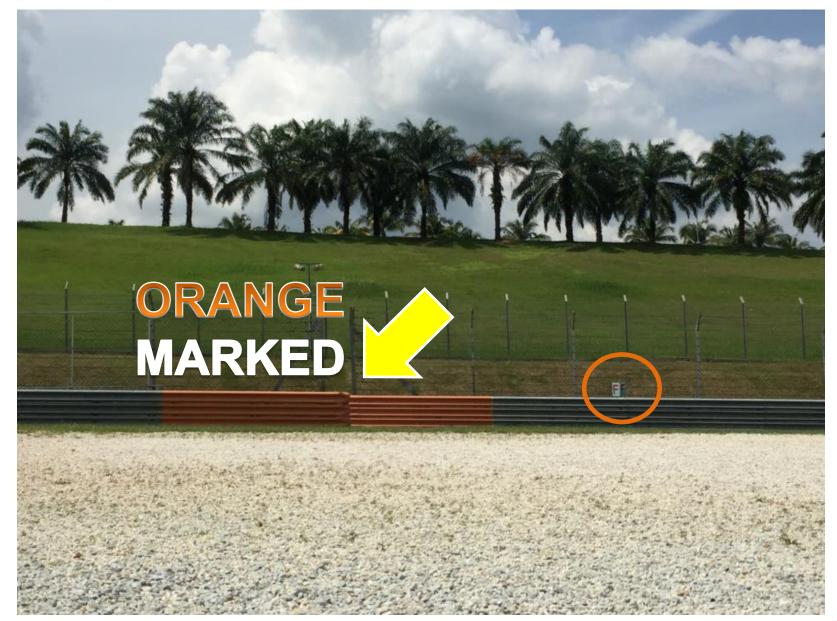

DRIVERS & TEAM MANAGER BRIEFING

Sepang, 14 February 2020







## PIT ENTRY ROAD







## PIT IN LOOP







## PIT LANE AREAS







## PIT OUT







## PIT OUT LOOP







## PIT EXIT ROAD







## **SAFETY CAR LINE 2**







## MARSHAL POST







## TRACK OPENING







## TRACK LIMITS – EXIT OF T8







## TRACK LIMITS – EXIT OF T12







### TRACK LIMITS – EXIT OF T14







## **BENDERA KUNING**







## **GRID FORMATION**

Remember to leave the gap vacant if a car cannot start from the grid







## THE LINE







## START PROCEDURE







## **FULL COURSE YELLOW**





## KEEP THE SAME GAP TO THE CAR IN FRONT AND BEHIND





## SAFETY CAR



At the start of the SC procedure, the leader should slow to SC speed



Pit entry will be closed for first 3 laps





## PREPARE FOR THE PASS AROUND

## Leader of the class







## **PASS AROUND**

## START THE PASS AROUND













LMP2

GT

LMP3





## PARC FERMÉ







## Any Questions?







## PIT LANE AREAS



## REMOVE ALL MARKINGS AFTER EVENT





## **WORKING LIMIT**



## END OF WORKI