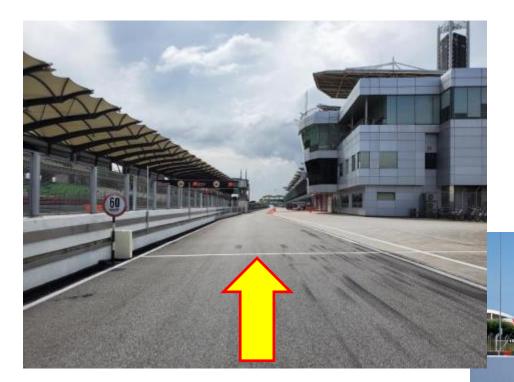

# TRACK OPENING







## TRACK LIMITS – EXIT OF T8







## TRACK LIMITS – EXIT OF T12







### TRACK LIMITS – EXIT OF T14







## **BENDERA KUNING**







## **GRID FORMATION**

Remember to leave the gap vacant if a car cannot start from the grid







## THE LINE







## START PROCEDURE







## **FULL COURSE YELLOW**





## KEEP THE SAME GAP TO THE CAR IN FRONT AND BEHIND





## SAFETY CAR



At the start of the SC procedure, the leader should slow to SC speed



Pit entry will be closed for first 3 laps





## PREPARE FOR THE PASS AROUND

## Leader of the class







## **PASS AROUND**

## START THE PASS AROUND













LMP2

GT

LMP3





## PARC FERMÉ







## Any Questions?







## PIT LANE AREAS



## REMOVE ALL MARKINGS AFTER EVENT





## **WORKING LIMIT**



## END OF WORKING LIMIT

START
OF WORKING
LIMIT





## PIT OUT





# THANK YOU REMEMBER, OUR DOOR IS ALWAYS OPEN