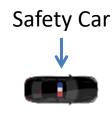

## SAFETY CAR

At the start of the SC procedure, the leader should slow to SC speed

Pit entry will be closed for first 3 laps