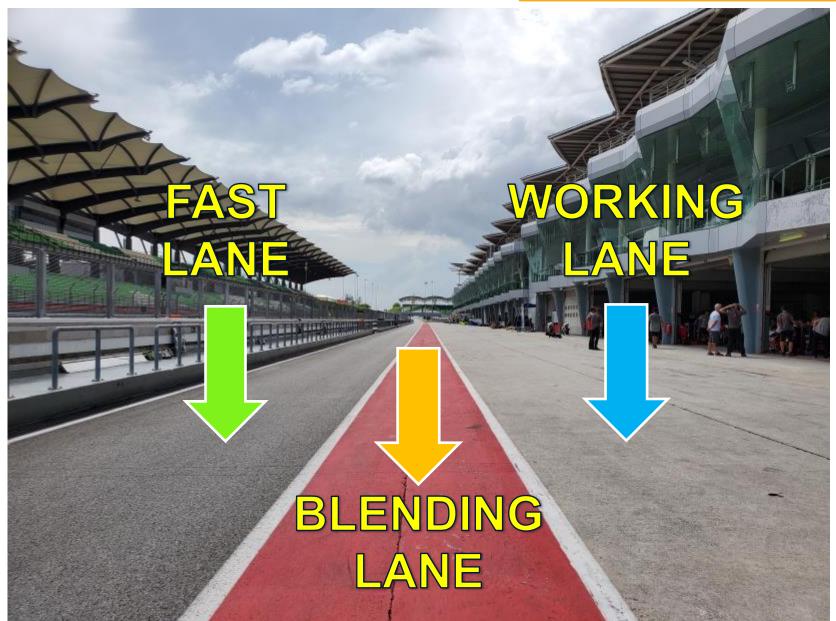

DRIVERS & TEAM MANAGER BRIEFING

Sepang, 14 February 2020







## PIT ENTRY ROAD







## PIT IN LOOP







## PIT LANE AREAS







## PIT OUT







## PIT OUT LOOP







## PIT EXIT ROAD







## **SAFETY CAR LINE 2**







## MARSHAL POST







## TRACK OPENING







## TRACK LIMITS – EXIT OF T8







## TRACK LIMITS – EXIT OF T12







### TRACK LIMITS – EXIT OF T14







## **BENDERA KUNING**







## **GRID FORMATION**

Remember to leave the gap vacant if a car cannot start from the grid







## THE LINE







## START PROCEDURE







## **FULL COURSE YELLOW**





## KEEP THE SAME GAP TO THE CAR IN FRONT AND BEHIND





## SAFETY CAR



At the start of the SC procedure, the leader should slow to SC speed



Pit entry will be closed for first 3 laps





## PREPARE FOR THE PASS AROUND

## Leader of the class







## **PASS AROUND**

## START THE PASS AROUND













LMP2

GT

LMP3





##