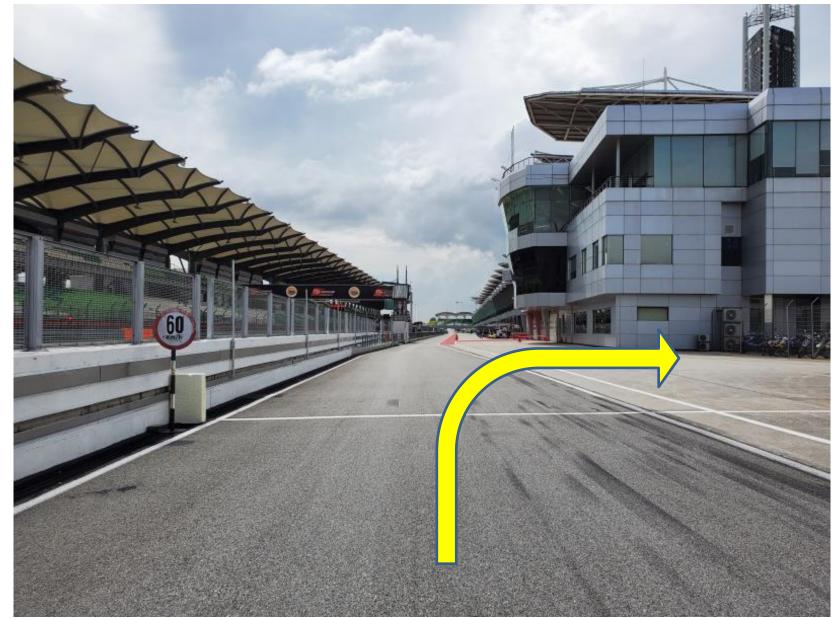

OUT







## PIT OUT LOOP







## PIT EXIT ROAD







## **SAFETY CAR LINE 2**







## MARSHAL POST







## TRACK OPENING







## TRACK LIMITS – EXIT OF T8







## TRACK LIMITS – EXIT OF T12







### TRACK LIMITS – EXIT OF T14







## **BENDERA KUNING**







## **GRID FORMATION**

Remember to leave the gap vacant if a car cannot start from the grid







## THE LINE







## START PROCEDURE







## **FULL COURSE YELLOW**





## KEEP THE SAME GAP TO THE CAR IN FRONT AND BEHIND





## SAFETY CAR



At the start of the SC procedure, the leader should slow to SC speed



Pit entry will be closed for first 3 laps





## PREPARE FOR THE PASS AROUND

## Leader of the class







## **PASS AROUND**

## START THE PASS AROUND













LMP2

GT

LMP3





## PARC FERMÉ







## Any Questions?







## PIT LANE AREAS



## REMOVE ALL MARKINGS AFTER EVENT





## **WORKING LIMIT**



## END OF WORKING LIMIT

START
OF WORKING
LIMIT





## PIT OUT





# THANK YOU REMEMBER, OUR DOOR IS ALWAYS OPEN