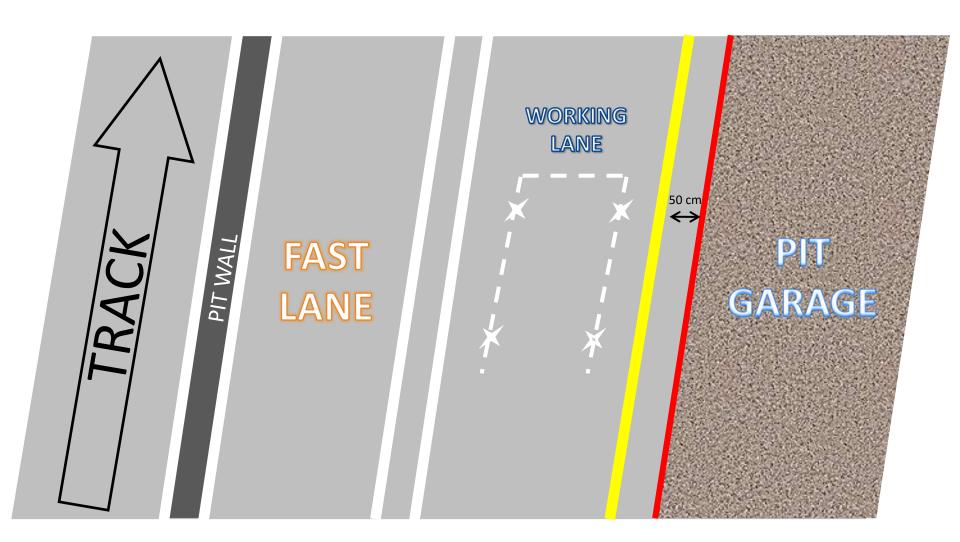

## PIT LANE AREAS

## **WORKING LIMIT**

## END OF WORKING LIMIT

START
OF WORKING
LIMIT