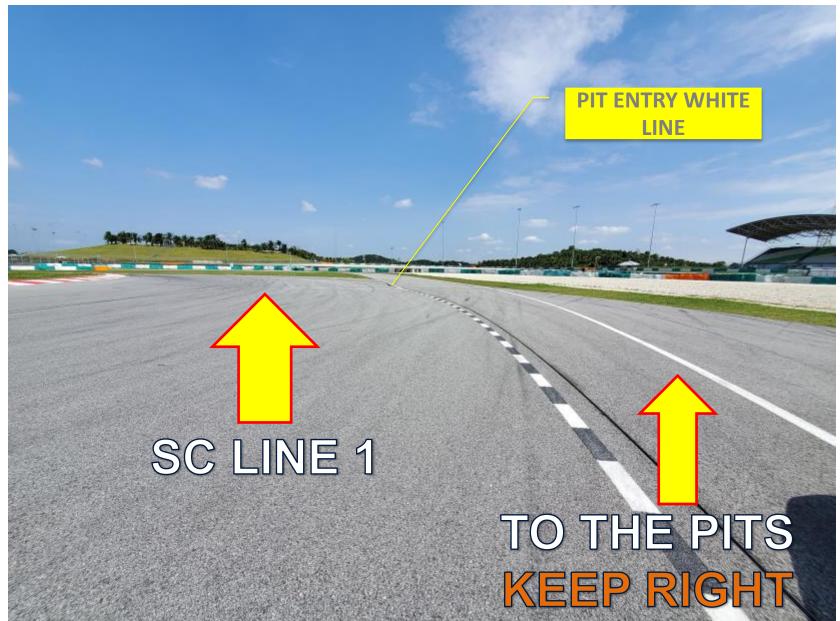

DRIVERS & TEAM MANAGER BRIEFING

Sepang, 14 February 2020







## PIT ENTRY ROAD







## PIT IN LOOP







## PIT LANE AREAS







## PIT OUT







## PIT OUT LOOP







## PIT EXIT ROAD







## **SAFETY CAR LINE 2**







## MARSHAL POST







## TRACK OPENING







## TRACK LIMITS – EXIT OF T8







## TRACK LIMITS – EXIT OF T12







### TRACK LIMITS – EXIT OF T14







## **BENDERA KUNING**







## **GRID FORMATION**

Remember to leave the gap vacant if a car cannot start from the grid







## THE LINE







## START PROCEDURE







## **FULL COURSE YELLOW**





## KEEP THE SAME GAP TO THE CAR IN FRONT AND BEHIND





## SAFETY CAR



At the start of the SC procedure, the leader should slow to SC speed



Pit entry will be closed for first 3 laps





## PREPARE FOR THE PASS AROUND

## Leader of the class







## **PASS AROUND**

## START THE