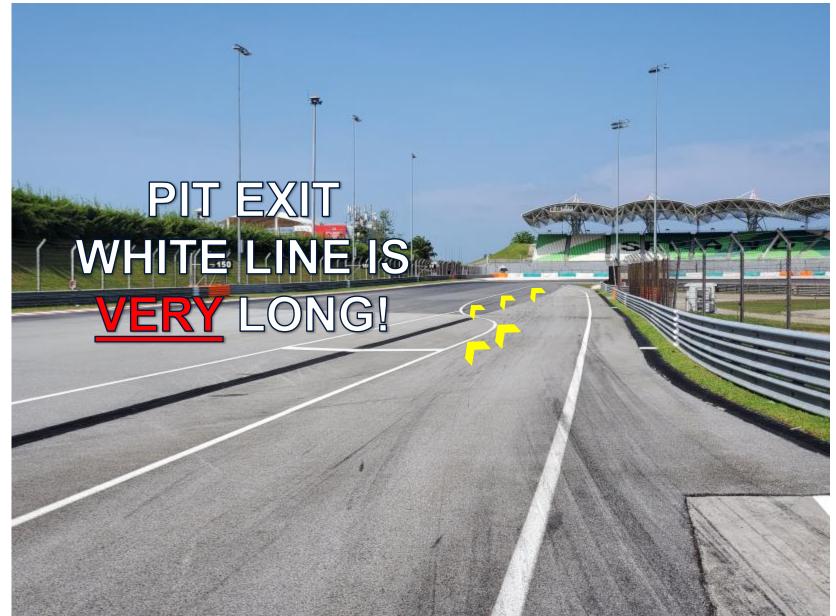

DRIVERS & TEAM MANAGER BRIEFING

Sepang, 14 February 2020







## PIT ENTRY ROAD







## PIT IN LOOP







## PIT LANE AREAS







## PIT OUT







## PIT OUT LOOP







## PIT EXIT ROAD







## **SAFETY CAR LINE 2**







## MARSHAL POST







## TRACK OPENING







## TRACK LIMITS – EXIT OF T8







## TRACK LIMITS – EXIT OF T12







### TRACK LIMITS – EXIT OF T14







## **BENDERA KUNING**







## **GRID FORMATION**

Remember to leave the gap vacant if a car cannot start from the grid







## THE LINE







## START PROCEDURE







## **FULL COURSE YELLOW**





## KEEP THE SAME GAP TO THE CAR IN FRONT AND BEHIND





## SAFETY CAR



At the start of the SC procedure, the leader should slow to SC speed



Pit entry will be closed for first 3 laps





## PREPARE FOR THE PASS AROUND

## Leader of the class







## **PASS AROUND**

## START THE PASS AROUND













LMP2

GT

LMP3





## PARC FERMÉ







## Any Questions?







## PIT LANE AREAS