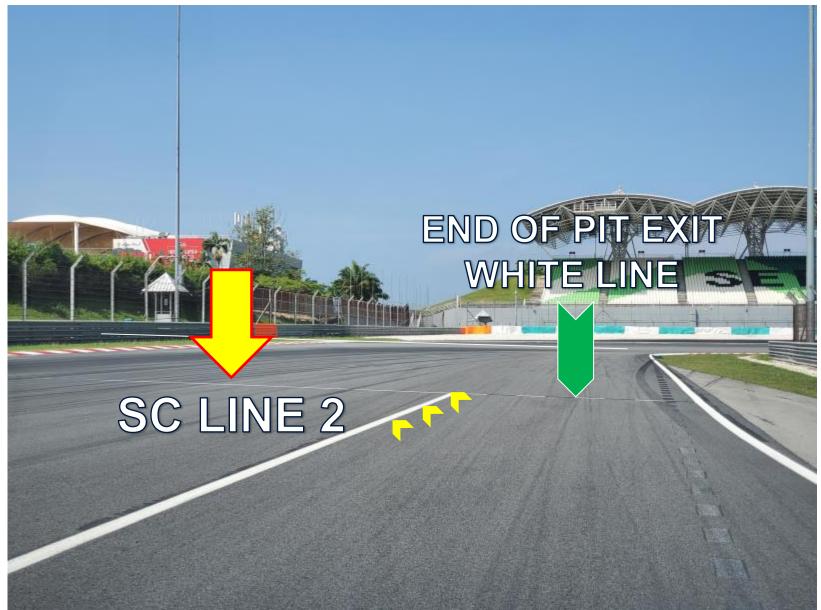

DRIVERS & TEAM MANAGER BRIEFING

Sepang, 14 February 2020







## PIT ENTRY ROAD







## PIT IN LOOP







## PIT LANE AREAS







## PIT OUT







## PIT OUT LOOP







## PIT EXIT ROAD







## **SAFETY CAR LINE 2**







## MARSHAL POST







## TRACK OPENING







## TRACK LIMITS – EXIT OF T8







## TRACK LIMITS – EXIT OF T12







### TRACK LIMITS – EXIT OF T14







## **BENDERA KUNING**







## **GRID FORMATION**

Remember to leave the gap vacant if a car cannot start from the grid







## THE LINE







## START PROCEDURE







## **FULL COURSE YELLOW**





## KEEP THE SAME GAP TO THE CAR IN FRONT AND BEHIND





## SAFETY CAR



At the start of the SC procedure, the leader should slow to SC speed



Pit entry will be closed for first 3 laps





## PREPARE FOR THE PASS AROUND

## Leader of the class







## **PASS AROUND**

## START THE PASS AROUND













LMP2

GT

LMP3





## PARC FERMÉ







## Any Questions?







## PIT LANE AREAS



## REMOVE ALL MARKINGS AFTER EVE