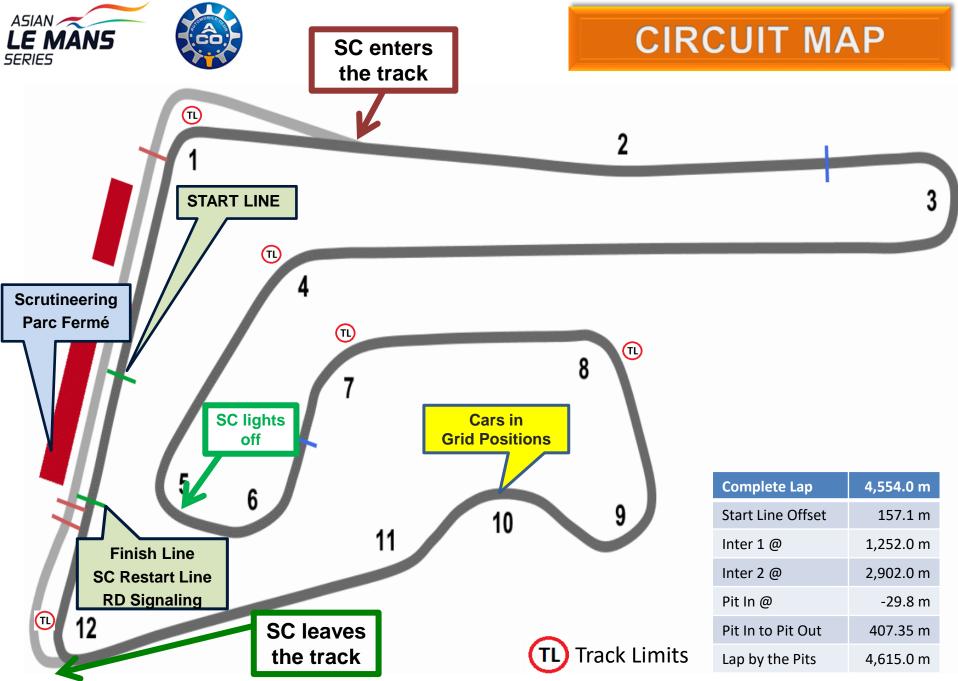

# SC LINE 1

Drivers & Team Managers Briefing - Buriram - 21 February 2020

#### **START LINE**

Drivers & Team Managers Briefing - Buriram - 21 February 2020

# FINISH LINE RACE RESTART AFTER SAFETY CAR

Drivers & Team Managers Briefing - Buriram - 21 February 2020

#### FULL COURSE YELLOW

# FCY

# KEEP THE SAME GAP TO THE CAR IN FRONT AND BEHIND

### At the start of the SC procedure, the leader should slow to SC speed

## **Pit entry will be closed for first 3 laps**

Drivers & Team Managers Briefing - Buriram – 21 February 2020

#### PARC FERMÉ

Drivers & Team Managers Briefing - Buriram – 21 February 2020