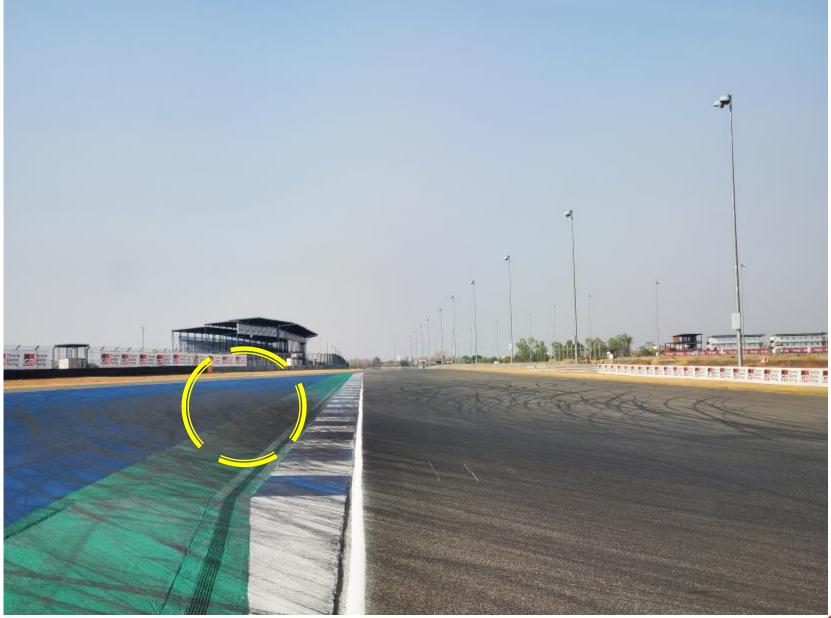

#### TRACK LIMITS – EXIT OF T4

Drivers & Team Managers Briefing - Buriram – 21 February 2020