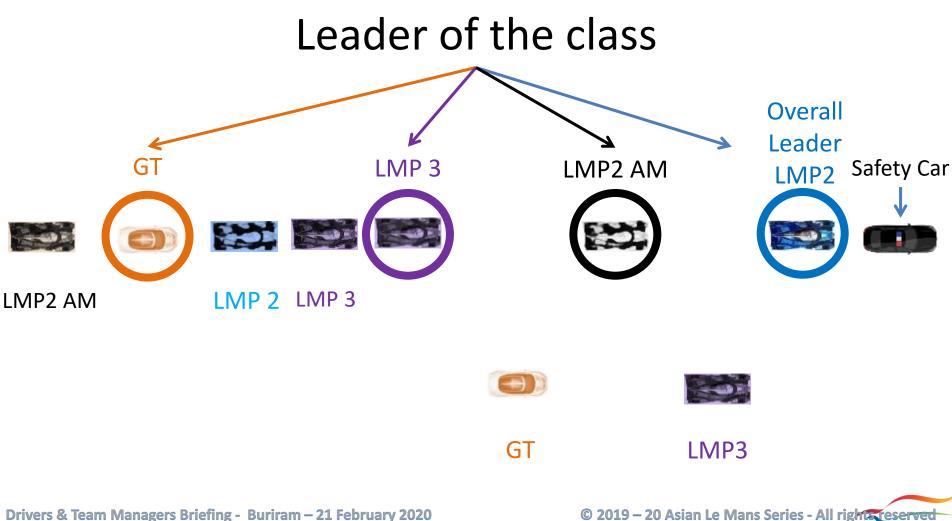

# FINISH LINE RACE RESTART AFTER SAFETY CAR

Drivers & Team Managers Briefing - Buriram - 21 February 2020