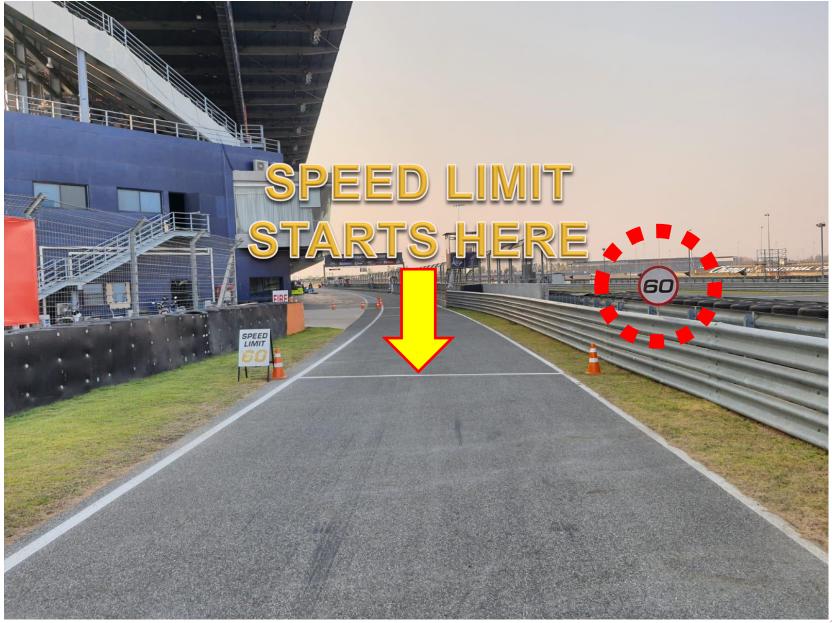

#### **PIT EXIT ROAD**

Drivers & Team Managers Briefing - Buriram – 21 February 2020

#### **PIT EXIT ROAD**

# PIT EXIT WHITE LINE IS VERY LONG! KEEP LEFT

Drivers & Team Managers Briefing - Buriram - 21 February 2020

and i seat i seat a survey

Drivers & Team Managers Briefing - Buriram – 21 February 2020