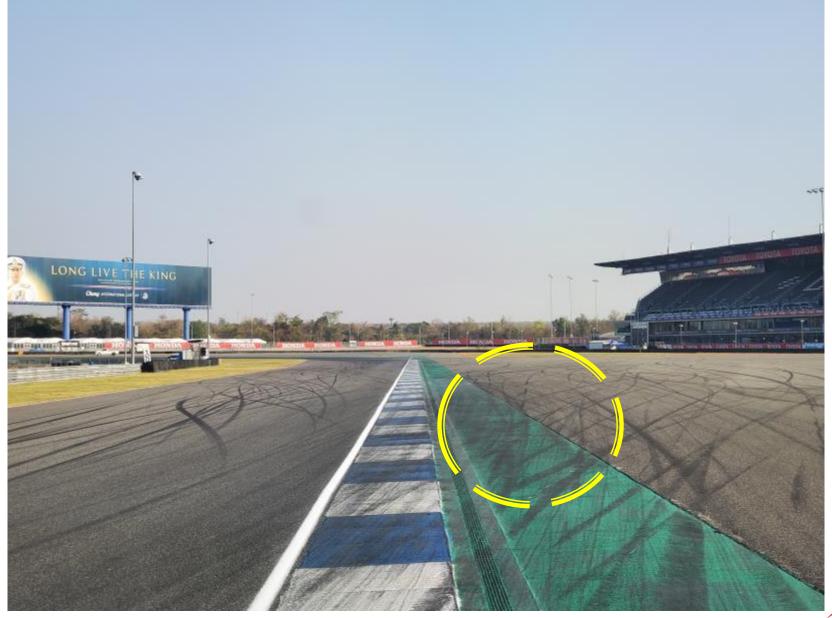

#### TRACK LIMITS – EXIT OF T7

Drivers & Team Managers Briefing - Buriram – 21 February 2020