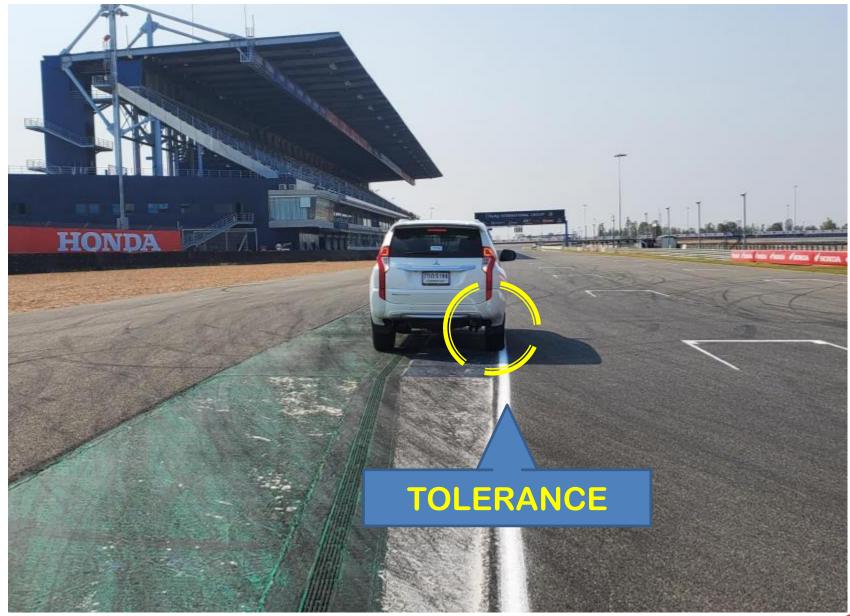

#### **TRACK LIMITS**

Drivers & Team Managers Briefing - Buriram – 21 February 2020

#### **TRACK LIMITS**

Drivers & Team Managers Briefing - Buriram – 21 February 2020

Drivers & Team Managers Briefing - Buriram – 21 February 2020