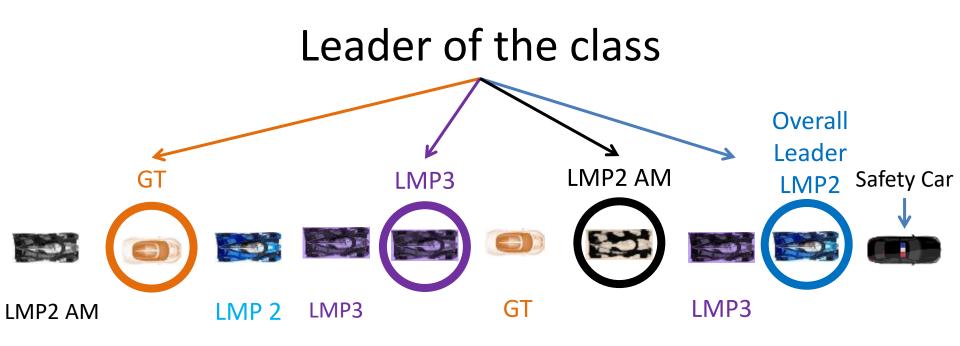

# FINISH LINE RACE RESTART AFTER SAFETY CAR

Drivers & Team Managers Briefing - Buriram - 21 February 2020